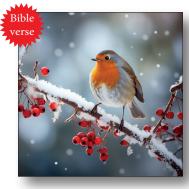

3. Sheep at Sunset Size: 126 x 126mm £3.95

4. Robin and Berries
Size: 126 x 126mm £3.95

The cards will also be on sale at our Autumn Fayre on Saturday 9th November (G.W) 10am - 2pm at Ticehurst Village Hall, East Sussex TN5 7BB

Designs 1, 3, 4, and 13 include the following Bible verse:

"That whosoever believeth in him should not perish, but have eternal life." John 3:15

All cards contain the greeting:
"With Best Wishes for Christmas and the New Year"
unless stated otherwise