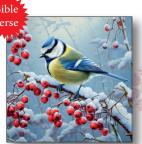

Designs 1, 3, 4, and 13 include the following Bible verse:

"That whosoever believeth in him should not perish, but have eternal life." John 3:15

All cards contain the greeting:
"With Best Wishes for Christmas and the New Year"
unless stated otherwise

Size: 195 x 86mm £3.95

11. Watering Can Robin Size: 109 x 109mm £2.95

**12. Golden Moonlit Hare** Size: 109 x 109mm £2.95

13. Noel
Size: 109 x 109mm £2.95

**14. Snowy Berry Blue Tit** Size: 109 x 109mm £2.95