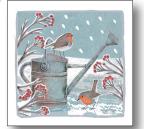

Size: 195 x 86mm £3.95

11. Watering Can Robin Size: 109 x 109mm £2.95

**12. Golden Moonlit Hare** Size: 109 x 109mm £2.95

13. Noel
Size: 109 x 109mm £2.95

**14. Snowy Berry Blue Tit** Size: 109 x 109mm £2.95