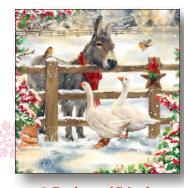

## **Charity Christmas Cards 2024**

All packs contain 10 cards with envelopes
Order online at www.oaktreehomestrust.org/shop or by post

1. Snowy Village Size: 126 x 126mm £3.95

2. Donkey and Friends
Size: 126 x 126mm £3.95

3. Sheep at Sunset Size: 126 x 126mm £3.95

4. Robin and Berries
Size: 126 x 126mm £3.95

The cards will also be on sale at our Autumn Fayre on Saturday 9th November (G.W) 10am - 2pm at Ticehurst Village Hall, East Sussex TN5 7BB