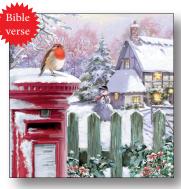

## **Charity Christmas Cards 2024**

All packs contain 10 cards with envelopes
Order online at www.oaktreehomestrust.org/shop or by post

1. Snowy Village Size: 126 x 126mm £3.95

2. Donkey and Friends
Size: 126 x 126mm £3.95

Designs 1, 3, 4, and 13 include the following Bible verse:

"That whosoever believeth in him should not perish, but have eternal life." John 3:15

All cards contain the greeting:
"With Best Wishes for Christmas and the New Year"
unless stated otherwise